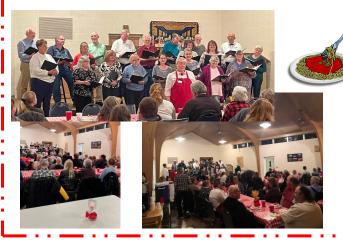

## **Elderetti Spaghetti Dinner**

**Hosted By Your Elders** 

The dinner was held Sunday February 4th at 5 PM in the Fellowship Hall. The dinner had 88 people in attendance and raised \$780.00 in freewill offering. It was an evening filled with music and delicious food!