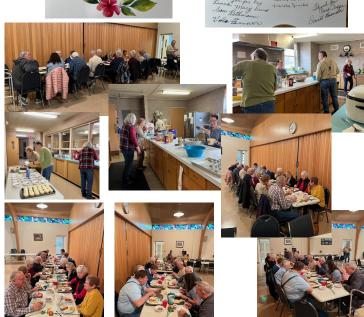

## **Elderetti Spaghetti Dinner**

**Hosted By Your Elders** 

The dinner was held Sunday February 4th at 5 PM in the Fellowship Hall. The dinner had 88 people in attendance and raised \$780.00 in freewill offering. It was an evening filled with music and delicious food!

#### Senior Center Luncheon Feb 9th

There was a last minute luncheon in our church on Friday, Feb 9th for the Senior Center participants. The Senior Center was closed due to illness so Mary Daise and Joy Hayden (with Pastor's blessing) made this lunch happen. The Senior Center was very grateful and sent a Thank You for this kindness.