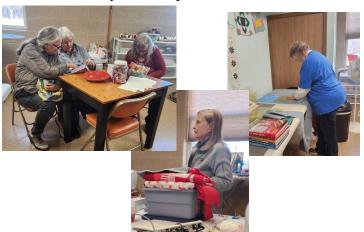

## Nifty Needlers

Every Tuesday @ 2 p.m. in the Church's Sewing Room.

Here are few pictures highlighting some fun moments they had this past month.